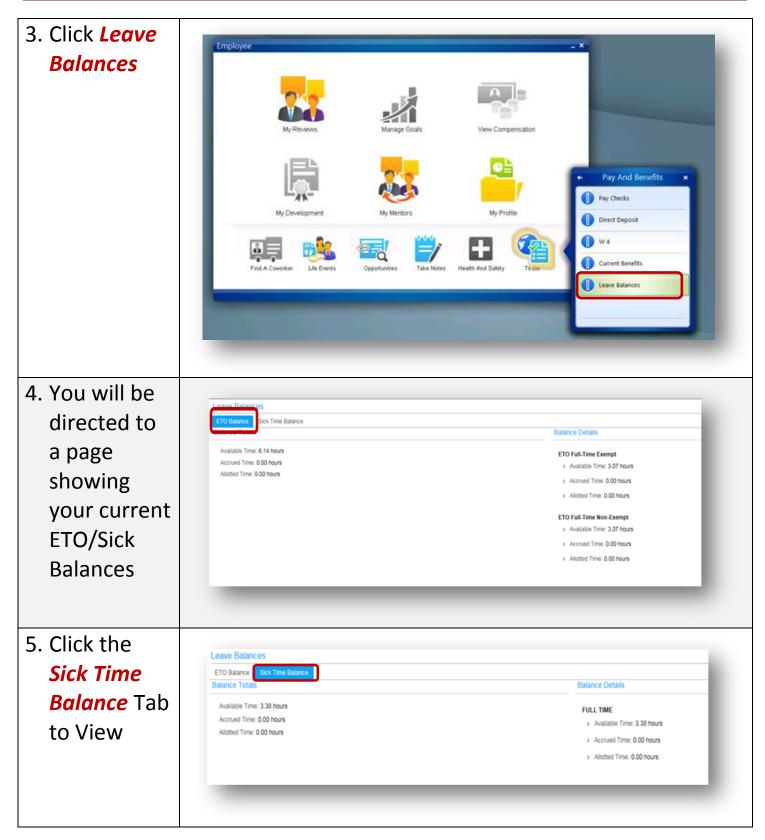

| 2. On the Your     |                                                                                       |
|--------------------|---------------------------------------------------------------------------------------|
| Dependents         | Life Events                                                                           |
| tab, <b>select</b> | C Print to File                                                                       |
| the                |                                                                                       |
| appropriate        | Enter a new Life Event: Marriage Divorce Legal Separation Spouse's Work Status Change |
| event—             |                                                                                       |
| Birth or           |                                                                                       |
| Adoption           | Your Dependents                                                                       |
|                    | Birth & Adoption                                                                      |
| 3. Enter the       |                                                                                       |
| information        | *Birth ×                                                                              |
| for the new        | Options ▼ Related ▼  문                                                                |
| dependent          | Name                                                                                  |
| and click          | Title                                                                                 |
| ОК.                | *Given Name(First) NEW Middle Name                                                    |
|                    | *Family Name(Last) BABY<br>Suffix                                                     |
|                    | Preferred Given Name                                                                  |
|                    | Preferred Family Name                                                                 |
|                    | Additional Identification Number 111-11-1111                                          |
|                    | *Birthdate 05/15/2015 💼                                                               |
|                    | *Relationship CHILD →<br>*Gender Female ▼                                             |
|                    |                                                                                       |
|                    |                                                                                       |
|                    |                                                                                       |
|                    | Enter the identification number for the dependent (his or her                         |
|                    | social security number).                                                              |