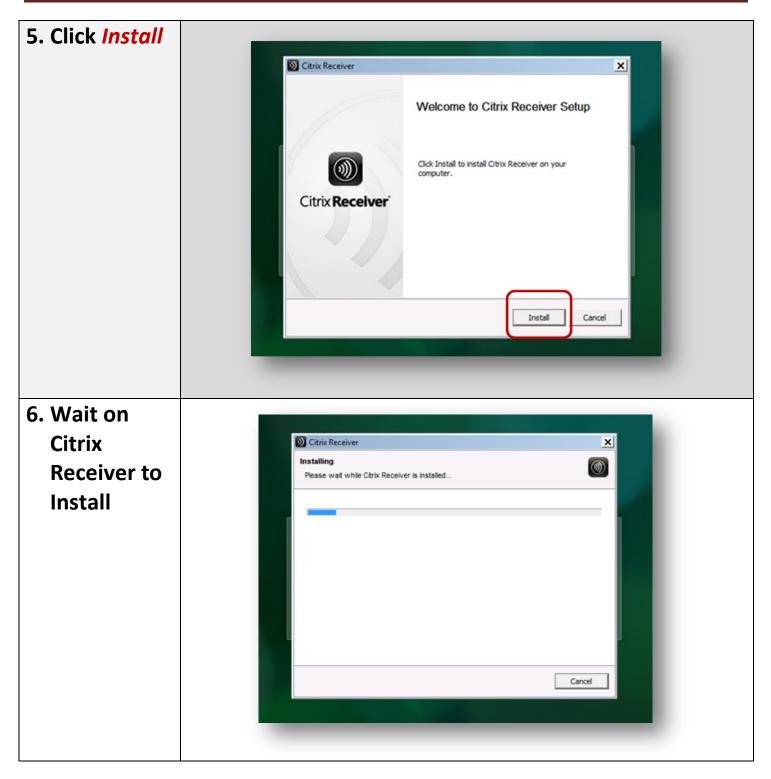

| 7. Click <i>Finish</i> | Citrix Receiver<br>V<br>Citrix Receiver<br>Citrix Receiver<br>Installed successfully!<br>You received instructions to set up Receiver with your email or<br>a server address, dick Add Account.<br>Add Accourt |
|------------------------|----------------------------------------------------------------------------------------------------------------------------------------------------------------------------------------------------------------|
| 8. Click Log on        | Install Citrix Receiver to access your applications<br>I agree with the <u>Citrix license agreement</u><br>Install<br>Security details Log on                                                                  |