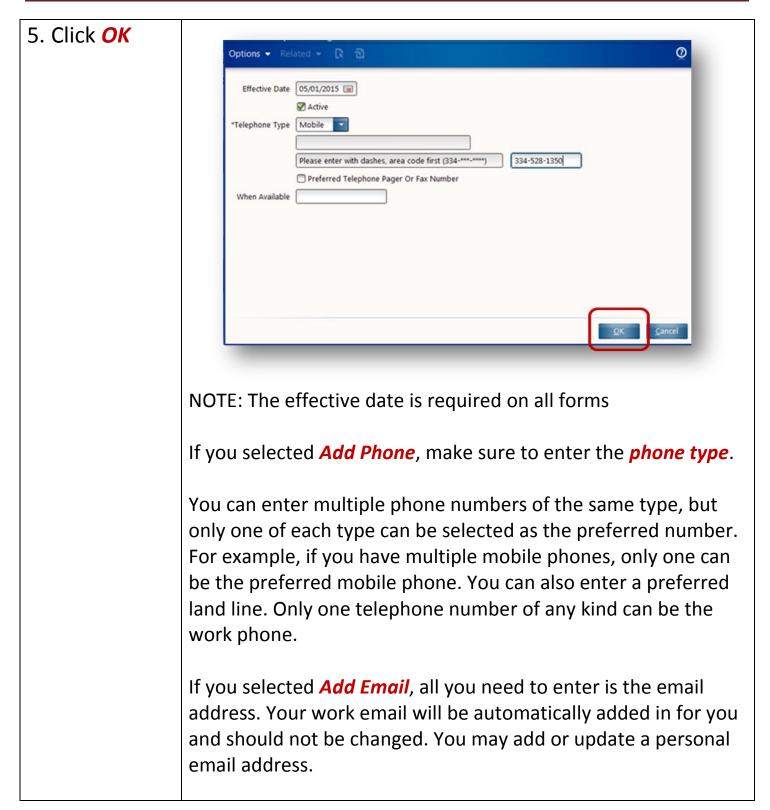

| 2. Click on<br><i>Personal</i>                                                      | 🔚 Save 🗋 Add Addre                                                | 255                                                      |                                             |
|-------------------------------------------------------------------------------------|-------------------------------------------------------------------|----------------------------------------------------------|---------------------------------------------|
| Information                                                                         | At A Glance<br>Work Assignments<br>Personal Informa               | Landline<br>Email                                        | 334-528-4188<br>hrhelpdesk@eamc.org         |
|                                                                                     | Compensation<br>Work Preferences<br>Performance<br>Talent Profile | Create S Delete                                          |                                             |
| 3. Above the<br>Addresses                                                           | 🖫 Save 🗋 Add Addres                                               | 55                                                       |                                             |
| panel, click the<br>Add Address<br>button                                           | At A Glance<br>Work Assignments<br>Personal Informa               | Landline                                                 | 334-528-4188<br>hrhelpdesk@eamc.org         |
|                                                                                     | Compensation<br>Work Preferences<br>Performance<br>Talent Profile | Create ③ Delete                                          |                                             |
| 4. Enter the<br>address and<br>other required<br>information<br>and click <b>OK</b> |                                                                   | Asson, country, street add<br>on are all required inform | dress (first line), city, state,<br>nation. |

| 2. Click on   |                        |                            |                     |    |  |  |  |
|---------------|------------------------|----------------------------|---------------------|----|--|--|--|
| Personal      | At A Glance            | Add Phone Add Email Add IM |                     |    |  |  |  |
| Information   | Work Assignments       |                            |                     |    |  |  |  |
|               | Personal Informa       | Method                     | Detail              |    |  |  |  |
|               | Compensation           | Landline                   | 334-528-4188        |    |  |  |  |
|               | Work Preferences       | Email                      | hrhelpdesk@eamc.org |    |  |  |  |
|               | Performance            |                            |                     |    |  |  |  |
|               | Talent Profile         | Create                     |                     |    |  |  |  |
|               | Fit Analysis           | Create O'Delete            |                     |    |  |  |  |
|               | Goals                  | Name                       |                     |    |  |  |  |
|               | Activities             |                            |                     |    |  |  |  |
|               | Mentors<br>Safety      |                            |                     |    |  |  |  |
|               | Health Records         |                            |                     |    |  |  |  |
|               | PREMUT RECORDS         | Add Address                |                     | ы. |  |  |  |
|               |                        |                            |                     |    |  |  |  |
|               |                        |                            |                     |    |  |  |  |
| 3. Select the |                        |                            |                     |    |  |  |  |
| address       |                        |                            |                     | -  |  |  |  |
|               | Add Address            |                            |                     |    |  |  |  |
|               | Change Address         |                            |                     |    |  |  |  |
|               | Address                |                            |                     |    |  |  |  |
|               | 2000 PEPPERELL PARKWAY |                            |                     |    |  |  |  |
|               |                        |                            |                     |    |  |  |  |
|               |                        |                            |                     |    |  |  |  |
|               |                        |                            |                     |    |  |  |  |
|               |                        |                            |                     |    |  |  |  |
|               |                        |                            |                     |    |  |  |  |
|               |                        |                            |                     |    |  |  |  |