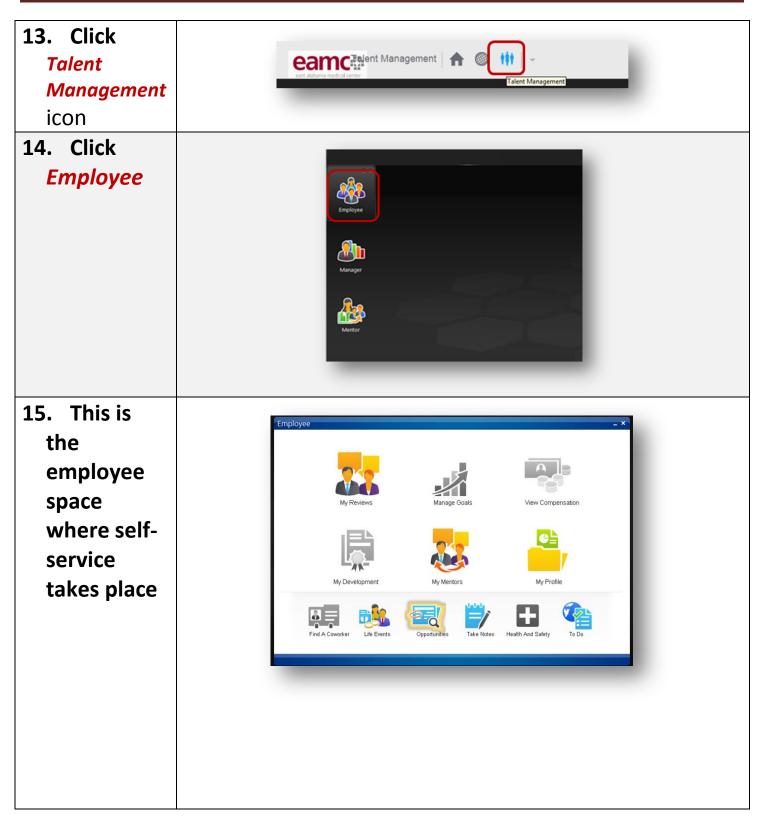

| 3. Open a<br>work<br>assignment to<br>view the work<br>assignment<br>detail. | Save Add Address At A Glance Work Assignments Personal Informati Compensation | C Print to File<br>Primary<br>Yes                                                                                                                                                                                                                                                                                                                                                                                                                                                                                                                                                                                                                                                                                                                                                                                                                                                                                                                                                                                                                                                                                                                                                                                                                                                                                                                                                                                                                                                                                                                                                                                                                                                                                                                                                                                                                                                                                                                                                                                                                                                               | Organization Unit<br>HUMAN RESOURCES                 | Position<br>EMPLOYMENT COORDINATOR                                                                                                                                                                                                                                                                                                                                                                                                                                                                                                                                                                                                                                                                                                                                                                                                                                                                                                                                                                                                                                                                                                                                                                                                         | My Direct Supervisor<br>Multiple managers |
|------------------------------------------------------------------------------|-------------------------------------------------------------------------------|-------------------------------------------------------------------------------------------------------------------------------------------------------------------------------------------------------------------------------------------------------------------------------------------------------------------------------------------------------------------------------------------------------------------------------------------------------------------------------------------------------------------------------------------------------------------------------------------------------------------------------------------------------------------------------------------------------------------------------------------------------------------------------------------------------------------------------------------------------------------------------------------------------------------------------------------------------------------------------------------------------------------------------------------------------------------------------------------------------------------------------------------------------------------------------------------------------------------------------------------------------------------------------------------------------------------------------------------------------------------------------------------------------------------------------------------------------------------------------------------------------------------------------------------------------------------------------------------------------------------------------------------------------------------------------------------------------------------------------------------------------------------------------------------------------------------------------------------------------------------------------------------------------------------------------------------------------------------------------------------------------------------------------------------------------------------------------------------------|------------------------------------------------------|--------------------------------------------------------------------------------------------------------------------------------------------------------------------------------------------------------------------------------------------------------------------------------------------------------------------------------------------------------------------------------------------------------------------------------------------------------------------------------------------------------------------------------------------------------------------------------------------------------------------------------------------------------------------------------------------------------------------------------------------------------------------------------------------------------------------------------------------------------------------------------------------------------------------------------------------------------------------------------------------------------------------------------------------------------------------------------------------------------------------------------------------------------------------------------------------------------------------------------------------|-------------------------------------------|
|                                                                              | Work Preferences                                                              |                                                                                                                                                                                                                                                                                                                                                                                                                                                                                                                                                                                                                                                                                                                                                                                                                                                                                                                                                                                                                                                                                                                                                                                                                                                                                                                                                                                                                                                                                                                                                                                                                                                                                                                                                                                                                                                                                                                                                                                                                                                                                                 |                                                      |                                                                                                                                                                                                                                                                                                                                                                                                                                                                                                                                                                                                                                                                                                                                                                                                                                                                                                                                                                                                                                                                                                                                                                                                                                            |                                           |
| 4                                                                            |                                                                               | nanager (<br>nay be no                                                                                                                                                                                                                                                                                                                                                                                                                                                                                                                                                                                                                                                                                                                                                                                                                                                                                                                                                                                                                                                                                                                                                                                                                                                                                                                                                                                                                                                                                                                                                                                                                                                                                                                                                                                                                                                                                                                                                                                                                                                                          | can also a<br>otified by                             | email of any a                                                                                                                                                                                                                                                                                                                                                                                                                                                                                                                                                                                                                                                                                                                                                                                                                                                                                                                                                                                                                                                                                                                                                                                                                             | in address on your<br>ction related to    |
| 1. Access<br><i>My Profile</i>                                               | - Employee                                                                    | Image: Second | Manage<br>Manage<br>My Meni<br>eres<br>Opportunities | A construction       Image: Construction         A construction       Image: Construction <td< th=""><th></th></td<> |                                           |