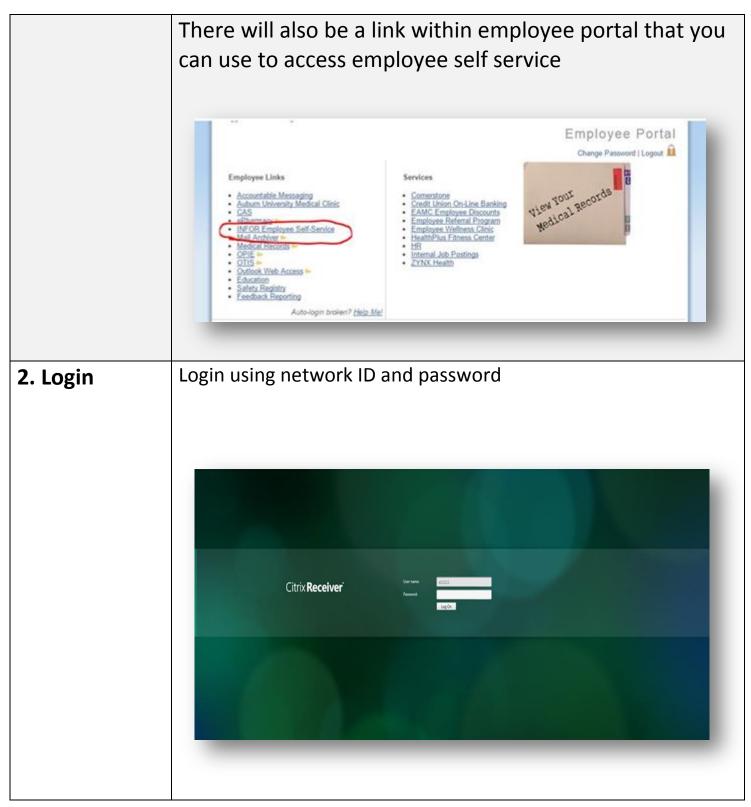

| 3. Open a<br>work<br>assignment to<br>view the work<br>assignment<br>detail. | Save Add Address At A Glance Work Assignments Personal Informati Compensation | C Print to File<br>Primary<br>Yes                                                                                                                                                                                                                                                                                                                                                                                                                                                                                                                                                                                                                                                                                                                                                                                                                                                                                                                                                                                                                                                                                                                                                                                                                                                                                                                                                                                                                                                                                                                                                                                                                                                                                                                                                                                                                                                                                                                                                                                                                                                               | Organization Unit<br>HUMAN RESOURCES                 | Position<br>EMPLOYMENT COORDINATOR                                                                                                                                                                                                                                                                                                                                                                                                                                                                                                                                                                                                                                                                                                                                                                                                                                                                                                                                                                                                                                                                                                                                                                                                         | My Direct Supervisor<br>Multiple managers |
|------------------------------------------------------------------------------|-------------------------------------------------------------------------------|-------------------------------------------------------------------------------------------------------------------------------------------------------------------------------------------------------------------------------------------------------------------------------------------------------------------------------------------------------------------------------------------------------------------------------------------------------------------------------------------------------------------------------------------------------------------------------------------------------------------------------------------------------------------------------------------------------------------------------------------------------------------------------------------------------------------------------------------------------------------------------------------------------------------------------------------------------------------------------------------------------------------------------------------------------------------------------------------------------------------------------------------------------------------------------------------------------------------------------------------------------------------------------------------------------------------------------------------------------------------------------------------------------------------------------------------------------------------------------------------------------------------------------------------------------------------------------------------------------------------------------------------------------------------------------------------------------------------------------------------------------------------------------------------------------------------------------------------------------------------------------------------------------------------------------------------------------------------------------------------------------------------------------------------------------------------------------------------------|------------------------------------------------------|--------------------------------------------------------------------------------------------------------------------------------------------------------------------------------------------------------------------------------------------------------------------------------------------------------------------------------------------------------------------------------------------------------------------------------------------------------------------------------------------------------------------------------------------------------------------------------------------------------------------------------------------------------------------------------------------------------------------------------------------------------------------------------------------------------------------------------------------------------------------------------------------------------------------------------------------------------------------------------------------------------------------------------------------------------------------------------------------------------------------------------------------------------------------------------------------------------------------------------------------|-------------------------------------------|
|                                                                              | Work Preferences                                                              |                                                                                                                                                                                                                                                                                                                                                                                                                                                                                                                                                                                                                                                                                                                                                                                                                                                                                                                                                                                                                                                                                                                                                                                                                                                                                                                                                                                                                                                                                                                                                                                                                                                                                                                                                                                                                                                                                                                                                                                                                                                                                                 |                                                      |                                                                                                                                                                                                                                                                                                                                                                                                                                                                                                                                                                                                                                                                                                                                                                                                                                                                                                                                                                                                                                                                                                                                                                                                                                            |                                           |
| 4                                                                            |                                                                               | nanager (<br>nay be no                                                                                                                                                                                                                                                                                                                                                                                                                                                                                                                                                                                                                                                                                                                                                                                                                                                                                                                                                                                                                                                                                                                                                                                                                                                                                                                                                                                                                                                                                                                                                                                                                                                                                                                                                                                                                                                                                                                                                                                                                                                                          | can also a<br>otified by                             | email of any a                                                                                                                                                                                                                                                                                                                                                                                                                                                                                                                                                                                                                                                                                                                                                                                                                                                                                                                                                                                                                                                                                                                                                                                                                             | in address on your<br>ction related to    |
| 1. Access<br><i>My Profile</i>                                               | - Employee                                                                    | Image: Second | Manage<br>Manage<br>My Meni<br>eres<br>Opportunities | A construction       Image: Construction         A construction       Image: Construction <td< th=""><th></th></td<> |                                           |