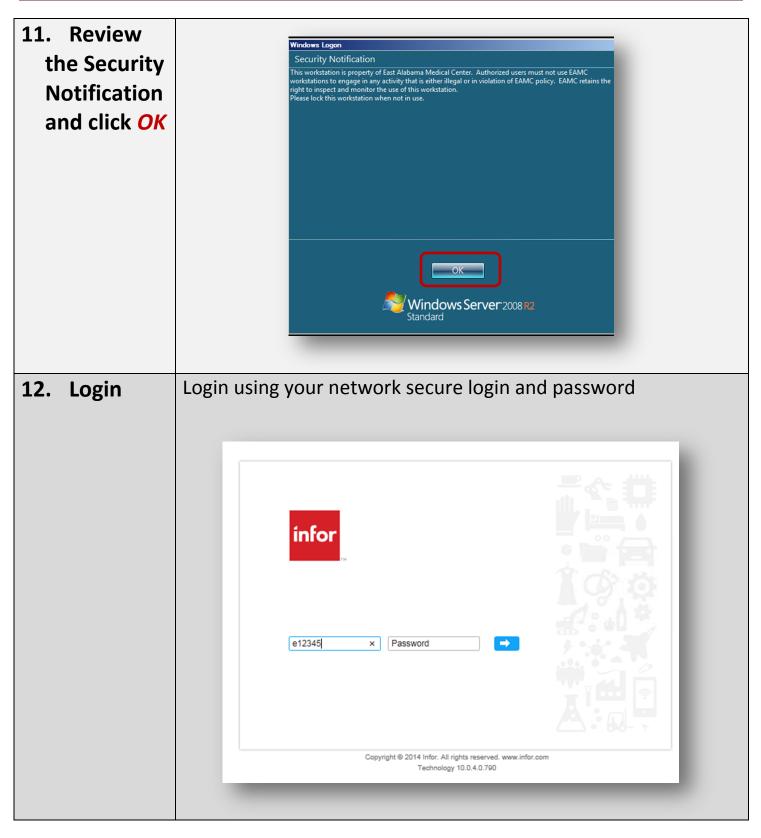

| 1                             | Logging In to Infor                                                                                                                                                                                                                                      |
|-------------------------------|----------------------------------------------------------------------------------------------------------------------------------------------------------------------------------------------------------------------------------------------------------|
| 2                             | <ul> <li>Login using network ID and password (same as email)</li> <li>Login =e and employee # (example: e12345)</li> <li>Password=network secure password</li> <li>Call the MIS helpdesk at ext. 6850, if you need assistance</li> </ul> Accessing Infor |
|                               | Accesing Infor from EAMC Computer                                                                                                                                                                                                                        |
| Action                        | Details                                                                                                                                                                                                                                                  |
| 1. Click Self<br>Service icon |                                                                                                                                                                                                                                                          |