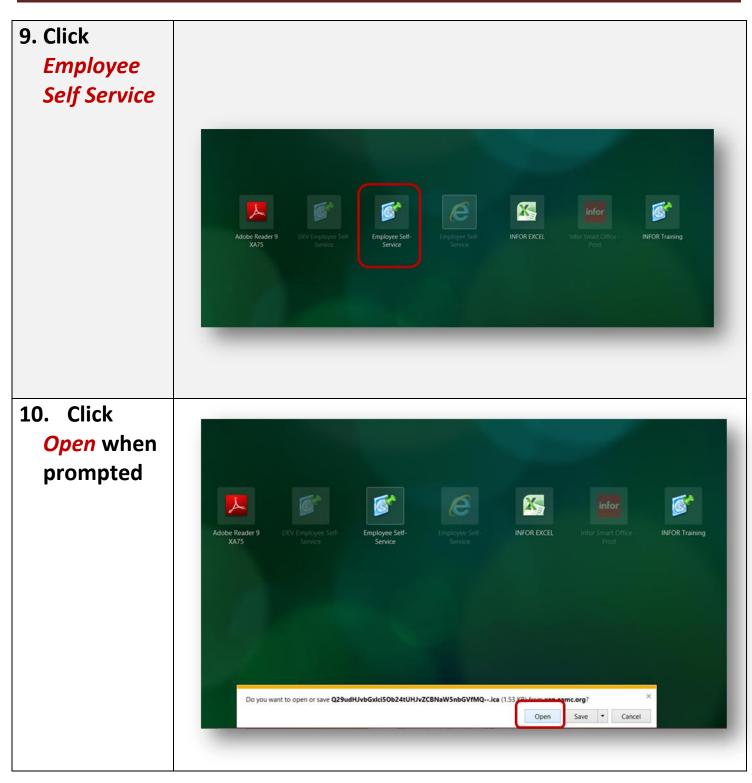

| Accessing Infor from Home |                                                                                                                                                                                                                                             |  |  |  |  |  |  |  |
|---------------------------|---------------------------------------------------------------------------------------------------------------------------------------------------------------------------------------------------------------------------------------------|--|--|--|--|--|--|--|
| Step                      | Action                                                                                                                                                                                                                                      |  |  |  |  |  |  |  |
| 1. Access Infor           | 1. Use the following link: <u>https://xen.eamc.org/</u>                                                                                                                                                                                     |  |  |  |  |  |  |  |
|                           | OR                                                                                                                                                                                                                                          |  |  |  |  |  |  |  |
|                           | 2. Go to the employee portal login page<br>https://www.eamc.org/portal and click on<br>infor Employee Self Service icon                                                                                                                     |  |  |  |  |  |  |  |
|                           | east alabama medical center                                                                                                                                                                                                                 |  |  |  |  |  |  |  |
|                           | Patients & Visitors Programs & Services Your Health Find a Physician Careers Employee Portal                                                                                                                                                |  |  |  |  |  |  |  |
|                           | Employee Portal Login<br>Usemanne:<br>Password:<br>Login<br>Please use your <u>lieteorit Cendentail</u><br>Colick to Launch<br>Dease use your <u>lieteorit Cendentail</u><br>Colick to Launch<br>Dease use your <u>lieteorit Cendentail</u> |  |  |  |  |  |  |  |
|                           |                                                                                                                                                                                                                                             |  |  |  |  |  |  |  |