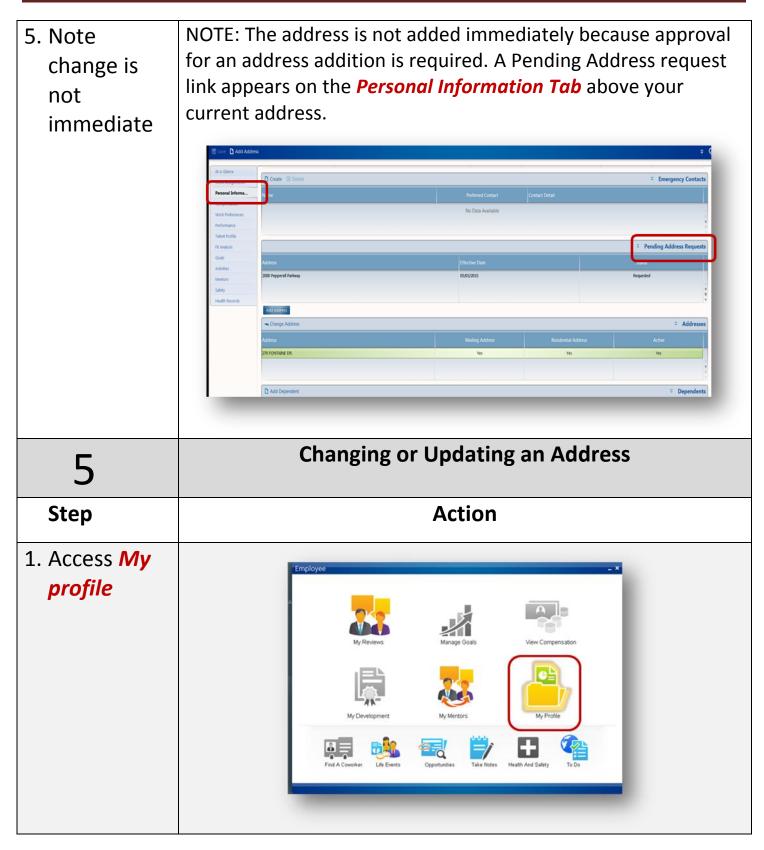

 Note Pending Address Requests

NOTE: EAMC requires approval for an addresss change. So, the address change is not made immediately. A Pending Address Requests link appears on the *Personal Information Tab*, above your current address on file. <u>Address changes will be reviewed</u> within 2 business days.

Note: If your manager requests an address change, this link will also appear. You can see and modify your manager's pending request. Also, your manager can see and modify your pending request. You can have more that one pending address changes and additions. But only one address can be flagged as a mailing address and/or home address.

Click the Pending Address Requests link to view and update your request or your manager's request, or to cancel your request or your manager's request (Actions > Cancel Request). You can make changes to the address change request until the address is approved. When the address is approved, the link disappears and the address is changed on your profile.