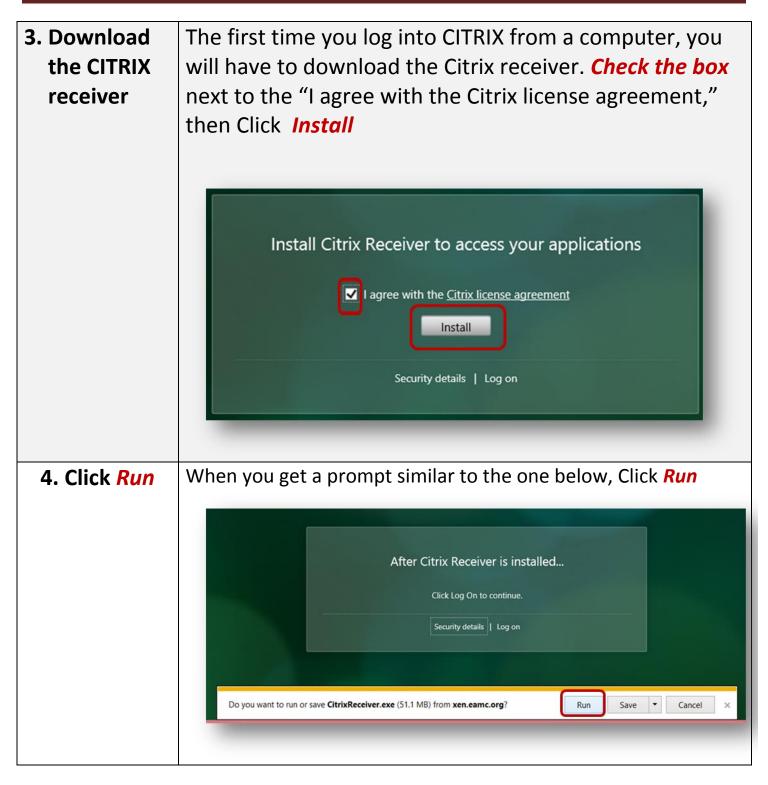

| Accessing Infor from Home |                                                                                                                                                                                                                                             |  |  |  |  |  |  |  |
|---------------------------|---------------------------------------------------------------------------------------------------------------------------------------------------------------------------------------------------------------------------------------------|--|--|--|--|--|--|--|
| Step                      | Action                                                                                                                                                                                                                                      |  |  |  |  |  |  |  |
| 1. Access Infor           | 1. Use the following link: <u>https://xen.eamc.org/</u>                                                                                                                                                                                     |  |  |  |  |  |  |  |
|                           | OR                                                                                                                                                                                                                                          |  |  |  |  |  |  |  |
|                           | 2. Go to the employee portal login page<br>https://www.eamc.org/portal and click on<br>infor Employee Self Service icon                                                                                                                     |  |  |  |  |  |  |  |
|                           | east alabama medical center                                                                                                                                                                                                                 |  |  |  |  |  |  |  |
|                           | Patients & Visitors Programs & Services Your Health Find a Physician Careers Employee Portal                                                                                                                                                |  |  |  |  |  |  |  |
|                           | Employee Portal Login<br>Usemanne:<br>Password:<br>Login<br>Please use your <u>lieteorit Cendentail</u><br>Colick to Launch<br>Dease use your <u>lieteorit Cendentail</u><br>Colick to Launch<br>Dease use your <u>lieteorit Cendentail</u> |  |  |  |  |  |  |  |
|                           |                                                                                                                                                                                                                                             |  |  |  |  |  |  |  |

| 7. Click <i>Finish</i> | Citrix Receiver<br>V<br>Citrix Receiver<br>Citrix Receiver<br>Installed successfully!<br>You received instructions to set up Receiver with your email or<br>a server address, dick Add Account.<br>Add Accourt |
|------------------------|----------------------------------------------------------------------------------------------------------------------------------------------------------------------------------------------------------------|
| 8. Click Log on        | Install Citrix Receiver to access your applications<br>I agree with the <u>Citrix license agreement</u><br>Install<br>Security details Log on                                                                  |