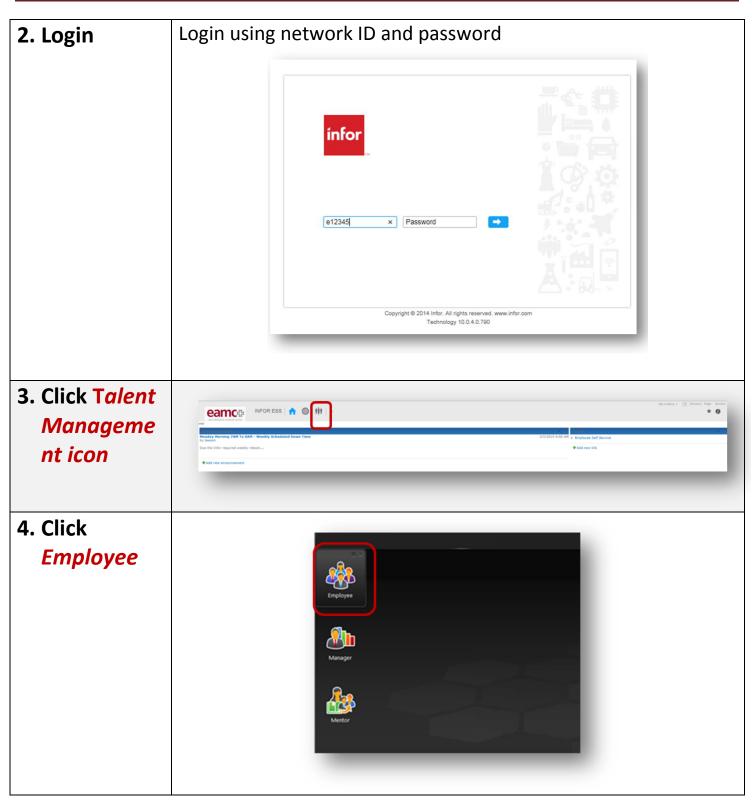

| 1                             | Logging In to Infor                                                                                                                                                                                                                                      |
|-------------------------------|----------------------------------------------------------------------------------------------------------------------------------------------------------------------------------------------------------------------------------------------------------|
| 2                             | <ul> <li>Login using network ID and password (same as email)</li> <li>Login =e and employee # (example: e12345)</li> <li>Password=network secure password</li> <li>Call the MIS helpdesk at ext. 6850, if you need assistance</li> </ul> Accessing Infor |
|                               | Accesing Infor from EAMC Computer                                                                                                                                                                                                                        |
| Action                        | Details                                                                                                                                                                                                                                                  |
| 1. Click Self<br>Service icon |                                                                                                                                                                                                                                                          |

| Accessing Infor from Home |                                                                                                                                                                                                                                             |  |  |  |  |  |  |  |
|---------------------------|---------------------------------------------------------------------------------------------------------------------------------------------------------------------------------------------------------------------------------------------|--|--|--|--|--|--|--|
| Step                      | Action                                                                                                                                                                                                                                      |  |  |  |  |  |  |  |
| 1. Access Infor           | 1. Use the following link: <u>https://xen.eamc.org/</u>                                                                                                                                                                                     |  |  |  |  |  |  |  |
|                           | OR                                                                                                                                                                                                                                          |  |  |  |  |  |  |  |
|                           | 2. Go to the employee portal login page<br>https://www.eamc.org/portal and click on<br>infor Employee Self Service icon                                                                                                                     |  |  |  |  |  |  |  |
|                           | east alabama medical center                                                                                                                                                                                                                 |  |  |  |  |  |  |  |
|                           | Patients & Visitors Programs & Services Your Health Find a Physician Careers Employee Portal                                                                                                                                                |  |  |  |  |  |  |  |
|                           | Employee Portal Login<br>Usemanne:<br>Password:<br>Login<br>Please use your <u>lieteorit Cendentail</u><br>Colick to Launch<br>Dease use your <u>lieteorit Cendentail</u><br>Colick to Launch<br>Dease use your <u>lieteorit Cendentail</u> |  |  |  |  |  |  |  |
|                           |                                                                                                                                                                                                                                             |  |  |  |  |  |  |  |