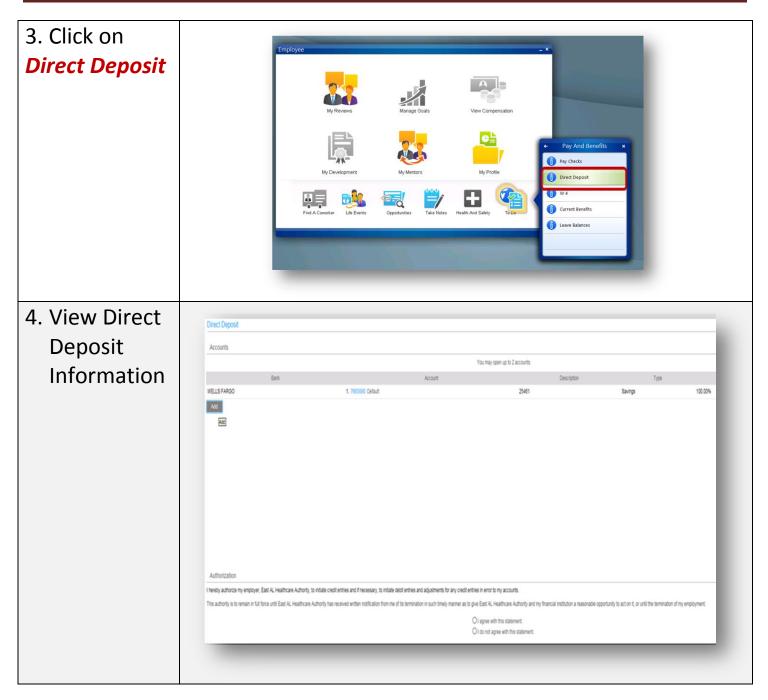

| 3. On the<br>Emergency<br>Contacts<br>panel, select<br><i>Create</i> . | Made finant       Add finant       Add finant       Add finant       Add finant       Contact Information         Made finant       Add finant       Add finant       Contact Information       Contact Information         Made finant       Add finant       Contact Information       Contact Information         Made finant       Encode of Contact       Contact Information       Contact Information         Made finant       Encode of Contact       Finanty Named and Model and Contact       Contact Information         Made finant       Encode of Contact       Finanty Named and Model and Contact       Contact         Made finant       Encode of Contact       Finanty Named and Model and Contact       Contact         Made finant       Encode of Contact       Encode of Contact       Contact         Made finant       Encode of Contact       Encode of Contact       Encode of Contact         Made finant       Encode of Contact       Encode of Contact       Encode of Contact       Encode of Contact         Made finant       Encode of Contact       Encode of Contact       Encode of Contact       Encode of Contact         Made finant       Encode of Contact       Encode of Contact       Encode of Contact       Encode of Contact         Made finant       Encode of Contact       Encode of Contact |
|------------------------------------------------------------------------|----------------------------------------------------------------------------------------------------------------------------------------------------------------------------------------------------------------------------------------------------------------------------------------------------------------------------------------------------------------------------------------------------------------------------------------------------------------------------------------------------------------------------------------------------------------------------------------------------------------------------------------------------------------------------------------------------------------------------------------------------------------------------------------------------------------------------------------------------------------------------------------------------------------------------------------------------------------------------------------------------------------------------------------------------------------------------------------------------------------------------------------------------------------------------------------------------------------------------------------------------------------------------------------------------------------------------------------------------|
| 4. Enter                                                               |                                                                                                                                                                                                                                                                                                                                                                                                                                                                                                                                                                                                                                                                                                                                                                                                                                                                                                                                                                                                                                                                                                                                                                                                                                                                                                                                                    |
| required                                                               | Options → Related → R 🖄                                                                                                                                                                                                                                                                                                                                                                                                                                                                                                                                                                                                                                                                                                                                                                                                                                                                                                                                                                                                                                                                                                                                                                                                                                                                                                                            |
| information                                                            | Effective Date 05/03/2015  Given Name(First) MICKEY Family Name(Last) MOUSE                                                                                                                                                                                                                                                                                                                                                                                                                                                                                                                                                                                                                                                                                                                                                                                                                                                                                                                                                                                                                                                                                                                                                                                                                                                                        |
| and click <b>OK</b>                                                    | Relationship FRIEND Preferred Contact                                                                                                                                                                                                                                                                                                                                                                                                                                                                                                                                                                                                                                                                                                                                                                                                                                                                                                                                                                                                                                                                                                                                                                                                                                                                                                              |
|                                                                        | Phone Information                                                                                                                                                                                                                                                                                                                                                                                                                                                                                                                                                                                                                                                                                                                                                                                                                                                                                                                                                                                                                                                                                                                                                                                                                                                                                                                                  |
|                                                                        | Mobile PhoneNumber 334-528-4188<br>Home PhoneNumber                                                                                                                                                                                                                                                                                                                                                                                                                                                                                                                                                                                                                                                                                                                                                                                                                                                                                                                                                                                                                                                                                                                                                                                                                                                                                                |
|                                                                        | Work PhoneNumber                                                                                                                                                                                                                                                                                                                                                                                                                                                                                                                                                                                                                                                                                                                                                                                                                                                                                                                                                                                                                                                                                                                                                                                                                                                                                                                                   |
|                                                                        | Please enter phone numbers with dashes, area code first                                                                                                                                                                                                                                                                                                                                                                                                                                                                                                                                                                                                                                                                                                                                                                                                                                                                                                                                                                                                                                                                                                                                                                                                                                                                                            |
|                                                                        | Email Address                                                                                                                                                                                                                                                                                                                                                                                                                                                                                                                                                                                                                                                                                                                                                                                                                                                                                                                                                                                                                                                                                                                                                                                                                                                                                                                                      |
|                                                                        | · · · · · · · · · · · · · · · · · · ·                                                                                                                                                                                                                                                                                                                                                                                                                                                                                                                                                                                                                                                                                                                                                                                                                                                                                                                                                                                                                                                                                                                                                                                                                                                                                                              |
|                                                                        | Enter the Effective data the context's first and last service the                                                                                                                                                                                                                                                                                                                                                                                                                                                                                                                                                                                                                                                                                                                                                                                                                                                                                                                                                                                                                                                                                                                                                                                                                                                                                  |
|                                                                        | Enter the Effective date, the contact's first and last name, the preferred contact method, and as much of the contact                                                                                                                                                                                                                                                                                                                                                                                                                                                                                                                                                                                                                                                                                                                                                                                                                                                                                                                                                                                                                                                                                                                                                                                                                              |
|                                                                        | information that is available to you.                                                                                                                                                                                                                                                                                                                                                                                                                                                                                                                                                                                                                                                                                                                                                                                                                                                                                                                                                                                                                                                                                                                                                                                                                                                                                                              |
|                                                                        | The Emergency Contact appears immediately.                                                                                                                                                                                                                                                                                                                                                                                                                                                                                                                                                                                                                                                                                                                                                                                                                                                                                                                                                                                                                                                                                                                                                                                                                                                                                                         |
|                                                                        |                                                                                                                                                                                                                                                                                                                                                                                                                                                                                                                                                                                                                                                                                                                                                                                                                                                                                                                                                                                                                                                                                                                                                                                                                                                                                                                                                    |