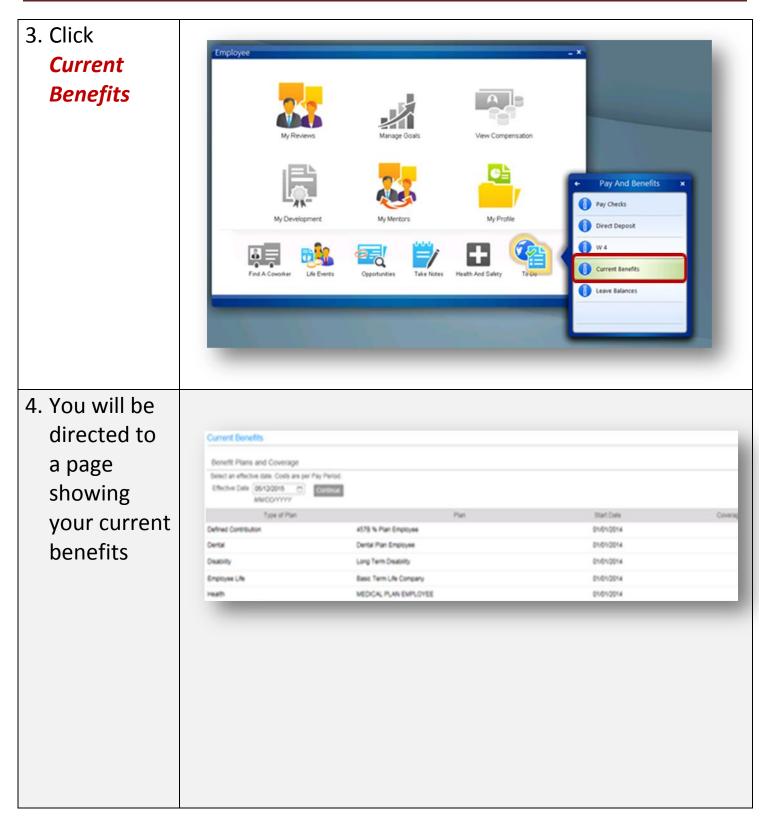

| 3. On<br><i>Compensation</i><br><i>by Work</i><br><i>Assignment,</i><br>open the<br>position. | <ul> <li>Your</li> <li>Any a comp</li> <li>Any a</li> </ul> | ccess the following i<br>current and historic<br>allowances and othe<br>pensation<br>current or historical<br>or were enrolled in | cal pay rates<br>er pay rates includ |                                                                                                                                                                                                          |
|-----------------------------------------------------------------------------------------------|-------------------------------------------------------------|-----------------------------------------------------------------------------------------------------------------------------------|--------------------------------------|----------------------------------------------------------------------------------------------------------------------------------------------------------------------------------------------------------|
| 4. Save or<br>Print the<br>file, if<br>desired.                                               | select Prin                                                 | a PDF version of yo<br>atable Current Comp<br>ne system also store                                                                | pensation. You car                   | save or print                                                                                                                                                                                            |
|                                                                                               | ION SYSTEMS                                                 | My Direct Supervisor<br>PTTS, CLARA<br>Begin<br>No Data Available                                                                 | Data                                 | My Point Files<br>My Actions<br>My Actions<br>My Personalizations<br>Set Vas Of Date'<br>Clear 'As Of Date'<br>Proxy Management<br>Switch To Proxy ><br>Settings<br>Spaces<br>User Configure ><br>Help > |
|                                                                                               |                                                             |                                                                                                                                   |                                      |                                                                                                                                                                                                          |